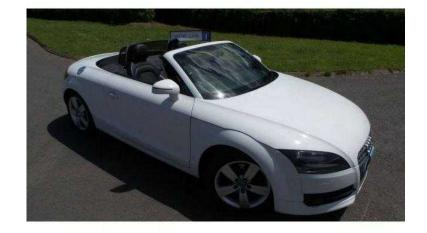

## Audi TT 2008 (7,449 GBP)

Location Wales, Mid Glamorgan https://www.freeadsz.co.uk/x-544224-z

Details, Price, £7,449, Fuel Type, Petrol, Body Style, Convertible, Engine Size, 1984, Number of Doors, 2, Exterior Colour, White, Registered, 2008, Transmission, Manual, Mileage, 87000 \*, Owners, 2, Emissions, 186 CO <sup>2</sup> (g/km), Road Fund, £154.00 6m Tax, Road Fund, £280.00 12m