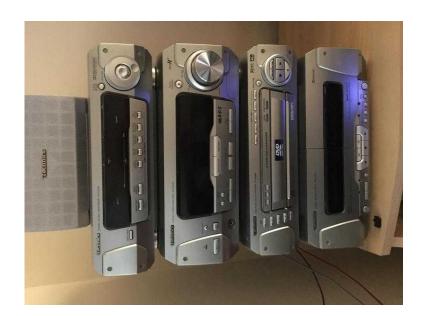

## Technics Hi-Fi System speakers and remote control (100 GBP)

Location London, London https://www.freeadsz.co.uk/x-544425-z

Technics Hi-Fi System + speakers and remote control

Bought in 2005, still in good conditions

Ready for collection in West London (Chiswick) W4 2QR

No packaging

| ttps://www.freeadsz.co.uk/x-544<br>K-7 | Technics<br>peakers <i>a</i> |
|----------------------------------------|------------------------------|
| w.freea                                | and                          |
| adsz.c                                 | Hi-Fi Sy<br>d remote         |
| o.uk                                   | ote sy                       |
| /x-54                                  | System<br>te conti           |