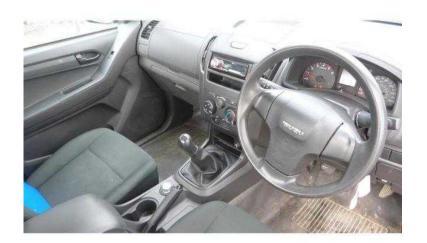

## Isuzu D-MAX 2014 (13,350 GBP)

Location Scotland, Angus https://www.freeadsz.co.uk/x-544719-z

FF99AdSZ.....k

Manufacturer: Isuzu, Model: D-max, Bodywork: Pickup, Mileage: 17001, Registered: 02/12/2014, Colour: Mineral Grey, Reg No: SW64DJZ, Stock Location: