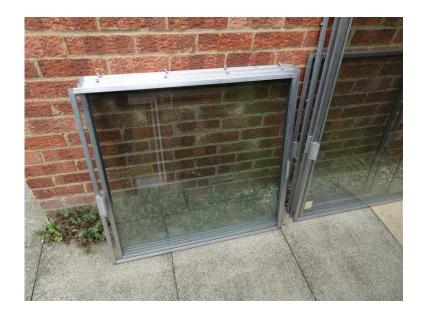

## **Aluminium framed glass panels (12 GBP)**

Location **East of England, Cambridgeshire** https://www.freeadsz.co.uk/x-544754-z

Secondary glazing frames. 4 mm thick glass framed neatly with an aluminium extrusion in the following sizes:- 2 off 85cm x 57cm; 2 off 87cm x 82cm; 4 off 130cm x 87cm; 1 off 104cm x 69cm; 3 off 85cm x 82cm; 2 off 82cm x 41cm; 1 off 82cm x 36cm. All in excellent condition. Ideal for garden frames etc. Buyer to collect. £2 each on or Job lot &pound