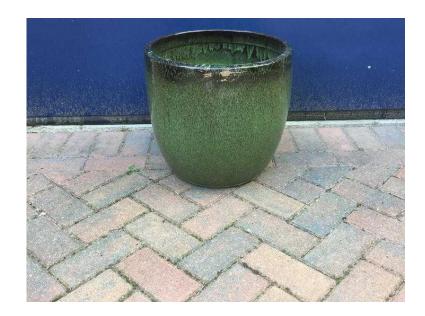

## **APTA FLOWERPOT (15 GBP)**

Location London, London https://www.freeadsz.co.uk/x-544853-z

Heavy green glazed pot in excellent condition.
41 cm in diameter at rim
130cm circumference at rim
38 cm high