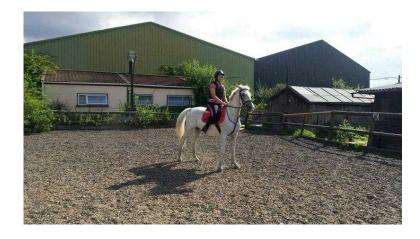

## lovely 6 year old Lipizzaner (20 GBP)

Location London, London

https://www.freeadsz.co.uk/x-544936-z

Snowflake is an amazing horse with an amazing heart she trusts people really well and listens to you when leading or riding, she is a 6 year old lipizzaner horse taller then 14.2 not for sure, she is good in the stall and if told to move she will listen, she is good out on the field when turned out, she is easy to tack up and groom, she is scared of things she hasnt seen or really big like a truck, she is better off with an experienced rider due to still being kind of new at this she has been broken in since last November, Snowflake is great with other horses, kids and dogs.