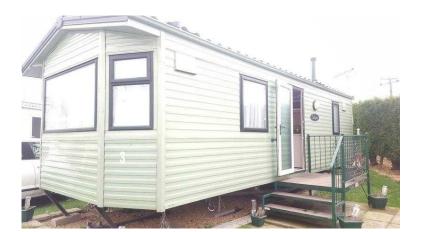

## Static Caravan 2010 Calypso 2 bed (12,999 GBP)

Location East Midlands, Northamptonshire

https://www.freeadsz.co.uk/x-544938-z

Bluebird Calypso 28x12 2 bed 2010 model

Based at Riverside holiday park in Bedfordshire.

Fully heated, immaculate condition, comes with fitted oven and hobs, fridge/freezer, wall mounted tv in main bedroom, chesterfield steps to the main door.

Riverside is a quiet holiday park, surrounded by woodland and nice walks.

There is also a river with free fishing.

The plot is very quiet and in a corner, very nicely positioned on the site.

The van includes the rest of the years site