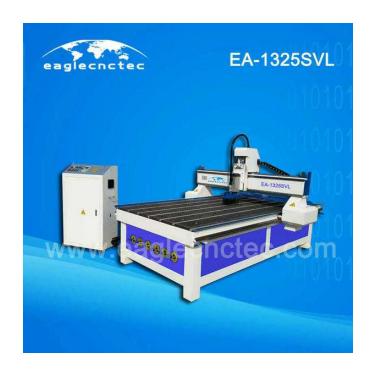

## **CNC Engraving Machine CNC Router Kit 4x8**

Location London, London

https://www.freeadsz.co.uk/x-545066-z

High End CNC Router Kit 4x8

From www.eaglecnctec.com

Jinan EagleTec CNC Machinery Co.,Ltd.ï¼CEa professional China CNC Router Manufacturer. CNC Router Kit 4x8 Model. EA-1325SVL is a basic machine with working size 1300mm by 2500mm; It is equipped with origin Italy HSD spindle which is the best quality spindle on the world for cnc router machine; another advantage of EA-1325SVL is it's table, which is a perfect combination of T-slot and vacuum; this table design increase 30% possibility of clamping work piece by clamp compared with regular vacuum table design.

**Technical Parameter** XY Working Size | 4'x8' Feeding Height | 200mm Machining Precision | 0.1mm / 100mm Max. Idle Running Speed | 35,000/min Max. Routing Speed | 20,000mm/min

CNC 4x8

| tps://www.                          | :NC Engi                        |
|-------------------------------------|---------------------------------|
| :-><br>ps://www.freeadsz.co.uk/x-54 | NC Engraving Machine Couter Kit |
| uk/x-54                             | nine C                          |