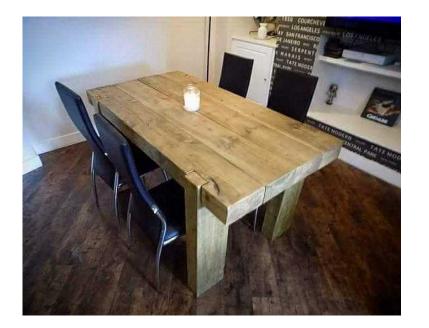

## Sleeper dining table. (499 GBP)

Location Wales, Carmarthenshire https://www.freeadsz.co.uk/x-545069-z

Very solid and heavy railway sleeper dining table made by Gower green driftwood finished in medium oak. Free local delivery and.