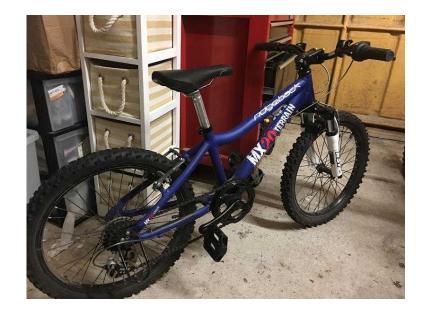

## Child039s Ridgeback MX20 Terrain bicycle (80 GBP)

Location **North, Lancashire** https://www.freeadsz.co.uk/x-545114-z

同等级同

Selling my sons bike as he has outgrown it. it is in fantastic condition with only slight wear and tear marks on it. The bike has been fantastic for him to build confidence in using gears and also was great as the bike has suspension. It is a dark metallic blue colour. It has always been cleaned after use and kept in a garage so no rust of weather damage. These are still retailing at £250 from main bike dealers so grab a bargain