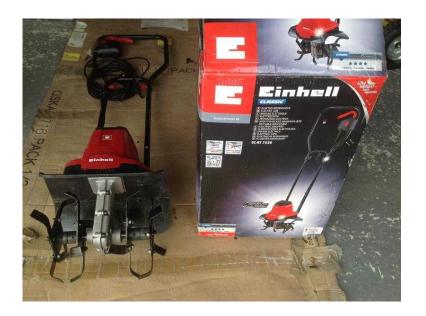

## Garden tiller Einhell 750W Hindley (45 GBP)

Location North, Lancashire https://www.freeadsz.co.uk/x-545205-z

Einhell garden Tiller Electric 750W motor,30CM working width,20CM tilling depth,twin handle switch used twice.cost £110.00.G.W.O.cash on collection,or could,