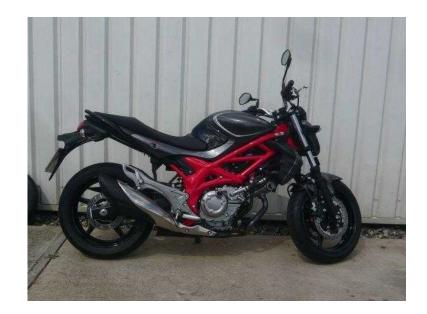

## Suzuki SV 2014 (3,999 GBP)

Location **East Midlands, Lincolnshire** https://www.freeadsz.co.uk/x-545254-z

2014, GREY / BLACK, 687 miles, Manual 6 Speed, 645 cc, Naked, Petrol, \*, Group, £0.00 / £0.00, Insurance Quote for this car, Customise Your Finance Quote, Adjust Term: 12, 24, 27, 30, 33, 36, 39, 42, 45, 48, 51, 54, 57, 60, Adjust Deposit: 2500, Adjust Mileage: 6000, 7000, 8000, 9000, 10000, 11000, 12000, 13000, 14000, 15000, 16000, 17000, 18000, 19000, 20000,