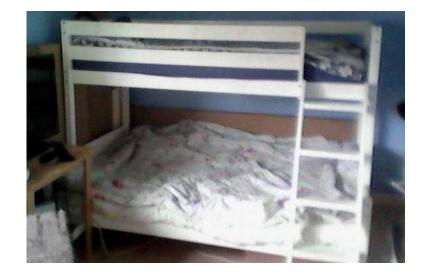

## triple bunk bed (100 GBP)

Location **Scotland, Strathclyde** https://www.freeadsz.co.uk/x-545309-z

Triple bunk bed

Double bed on the bottom and single bed on top . The bottom mattress come with it and it's sealed in original plastic (price included new bottom mattress ) and you'll need a top mattress for her . wooden bunk bed w/ instructions .