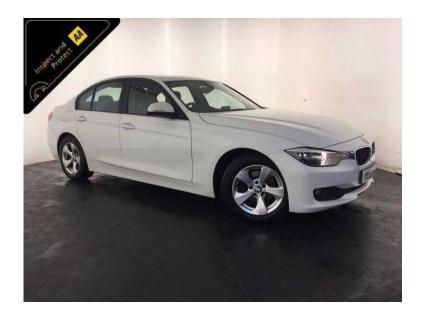

## **BMW 3 Series 2012 (100 GBP)**

Location West Midlands, West Midlands https://www.freeadsz.co.uk/x-545313-z

White, AA INSPECTED PLUS AA 3 MONTH WARRANTY, 1 owner, Last serviced on 29/06/2017 at 72,555 miles, 5 seats, Service History, 12 Months Road Tax Only £20, Specification Includes, 16" Alloy Wheels, Audio/visual Rear Parking Sensors, Stop / Start Technology, Key-Less Go, Digital Dual Zone Climate Control, Cruise Control, Digital Display, Cd Stereo System, Bluetooth, Sport / Eco Pro / Comfort Vehicle Dynamic Modes, 6 Speed Manual Gearbox.Value Financing Options Available, Fixed Prices. £10,000 p/x welcome Cruise Control,