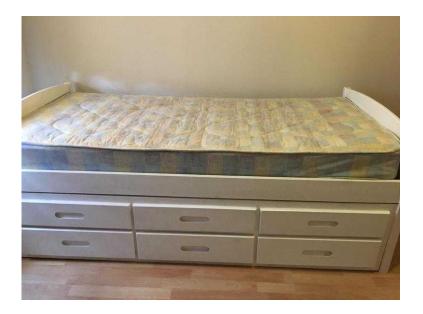

## White wooden guest bed with storage drawers (200 GBP)

Location East of England, Cambridgeshire https://www.freeadsz.co.uk/x-545730-z

White wooden guest bed in good condition. One of the slats is broken (shown in pictures) however it does not affect its use. It also has three storage drawers underneath. Price includes both mattresses, but can be bought without for &pound