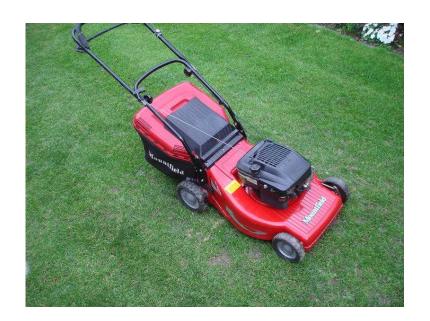

## Large 21quot Self-propelled Aluminium (no rust) LAWN MOWER (125 GBP)

South East, Surrey Location https://www.freeadsz.co.uk/x-545910-z

Large 21" Self-propelled Aluminium (no rust) LAWN MOWER - Mountfield Briggs & Stratton 4 stroke petrol engine (takes normal unleaded petrol, ie no mixing oil etc.

This is a top quality mower from the Mountfield brand, with a solid aluminium body which will never rust etc, not to be confused with the plain steel bodied rubbish you can find in local stores, from the likes of Champion, Flymo, Qualcast, Webb and yes..... even Mountfield?

Self propelled so it makes light work of the hilliest terrain. No smoke or rattles, uses very little fuel. Starts 1st time every time and in perfect working order.

Strictly cash on collection from East Grinstead, West.