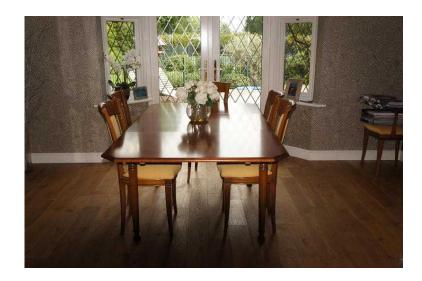

## French cherry dining suite (450 GBP)

Location London, London https://www.freeadsz.co.uk/x-546025-z

Beautiful French cherry table which extends with built in leaf 8 chairs (2 of which are carvers) Dresser. Table measures 110cmwide x 198cm long at maximum. Dresser easures 223cm high x 138cm wide x43cm deep excellent.