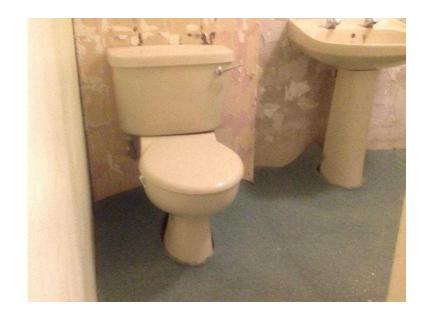

## Champagne colour sink ,pedestal and toilet

Location **South East, East Sussex** https://www.freeadsz.co.uk/x-546223-z

Matching sink with pedestal, taps still attached. toilet with cistern, matching set though one fixing.