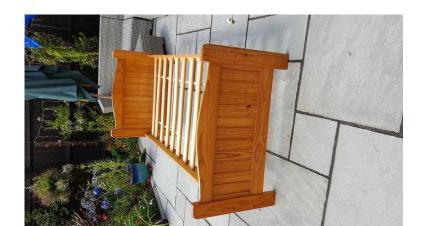

## Pine single bed (15 GBP)

Location **South East, Buckinghamshire** https://www.freeadsz.co.uk/x-546280-z

Pine single bed (no)

|    | Pine                      | single         | bed |
|----|---------------------------|----------------|-----|
|    | https://www.freea         | adsz.co.uk/x-5 | 462 |
| 總  | Pine                      | single         | bed |
|    | https://www.freea<br>80-z | adsz.co.uk/x-5 | 462 |
|    | Pine                      | single         | bed |
|    | https://www.freea         | adsz.co.uk/x-5 | 462 |
|    | Pine                      | single         | bed |
|    | https://www.freea         | adsz.co.uk/x-5 | 462 |
| 線線 | Pine                      | single         | bed |
|    | https://www.freea         | adsz.co.uk/x-5 | 462 |
|    | Pine                      | single         | bed |
|    | https://www.freea<br>80-z | adsz.co.uk/x-5 | 462 |
|    | Pine                      | single         | bed |
|    | https://www.freea         | adsz.co.uk/x-5 | 462 |
|    | Pine                      | single         | bed |
|    | https://www.freea<br>80-z | adsz.co.uk/x-5 | 462 |
|    | Pine                      | single         | bed |
|    | https://www.freea         | adsz.co.uk/x-5 | 462 |
|    | Pine                      | single         | bed |
|    | https://www.freea<br>80-z | adsz.co.uk/x-5 | 462 |