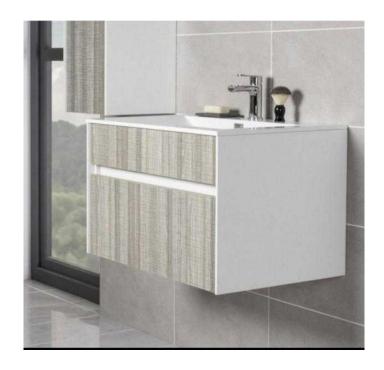

## Gloss and grey ash wall hung vanity unit with basin (85 GBP)

Location South East, Buckinghamshire https://www.freeadsz.co.uk/x-546477-z

Brand new item Sadly didn't return in time before realising didn't fit in our new bathroom Tap and waste not included So grab a bargain Rrp &pound