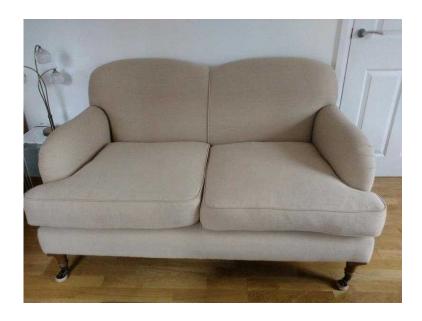

## Two-seater sofa, oatmeal fabric (250 GBP)

Location **East Midlands, Leicestershire** https://www.freeadsz.co.uk/x-546509-z

2-seater sofa, very good condition, purchased August 2014. British made by Couch. Oatmeal fabric, polyester/wool tweed mix, fabric protection guarantee to August 2019. Wooden legs and metal castors. Arm protectors included.

Dimensions:

W 59" (183cm); D 39" (99cm); H 32" (81cm)

MATCHING 3-SEATER ALSO

|    | Two-seater sofa, oatmeal fabric           |
|----|-------------------------------------------|
|    | https://www.freeadsz.co.uk/x-5465<br>09-z |
| 温暖 | Two-seater sofa, oatmeal fabric           |
|    | https://www.freeadsz.co.uk/x-5465<br>09-z |
|    | Two-seater sofa, oatmeal fabric           |
|    | https://www.freeadsz.co.uk/x-5465<br>09-z |
|    | Two-seater sofa, oatmeal fabric           |
|    | https://www.freeadsz.co.uk/x-5465<br>09-z |
| 經  | Two-seater sofa, oatmeal fabric           |
|    | https://www.freeadsz.co.uk/x-5465<br>09-z |
|    | Two-seater sofa, oatmeal fabric           |
|    | https://www.freeadsz.co.uk/x-5465<br>09-z |
|    | Two-seater sofa, oatmeal fabric           |
|    | https://www.freeadsz.co.uk/x-5465<br>09-z |
|    | Two-seater sofa, oatmeal fabric           |
|    | https://www.freeadsz.co.uk/x-5465<br>09-z |
|    | Two-seater sofa, oatmeal fabric           |
|    | https://www.freeadsz.co.uk/x-5465<br>09-z |
|    | Two-seater sofa, oatmeal fabric           |
|    | https://www.freeadsz.co.uk/x-5465<br>09-z |