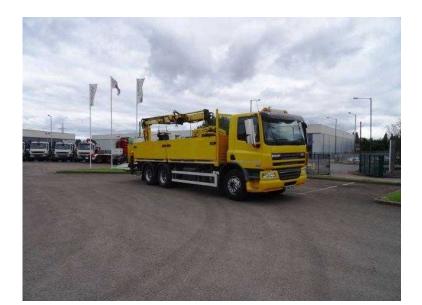

## **DAF FAS 2012**

Location West Midlands, Shropshire https://www.freeadsz.co.uk/x-546528-z

2012 DAF FAS CF75 310 6×2 DROPSIDE BRICKGRAB, Day Cab, 22' Double Dropside Aluminium Body, Hardwood Floor, Rear Mounted Atlas 125.2 Crane, Kinshofer Block Grab. Stand Up Controls, Rear Lift Axle, Air Suspension, 8 Speed Manual Gearbox, Air Con, Reversing Camera, Euro 5, 124000kms, MOT April 2018, 3 Months Driveline Warranty, Registration BN12 FZS, Year 2012 (12), GVW (Tons) 26, £ POA Reversing