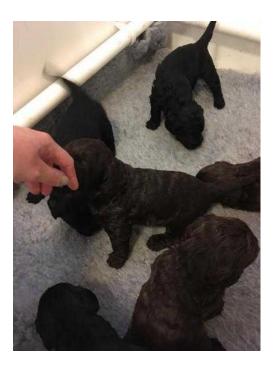

## **Excellent Chocollate Australian Miniature Labradoodle (800 GBP)**

Location Scotland, Fife https://www.freeadsz.co.uk/x-546746-z

The Australian labradoodle is a multigenerational dog breed from a poodle , Labrador Retriever and spaniel. Both parents are from the NZ . They are great all round family dogs with great temperaments. Both Dollys and Alfie's parents are clear of PRA - prcd form. Eyes and hip tested Clear of Von Willabrand desease . All paperwork will be given to the new owners.