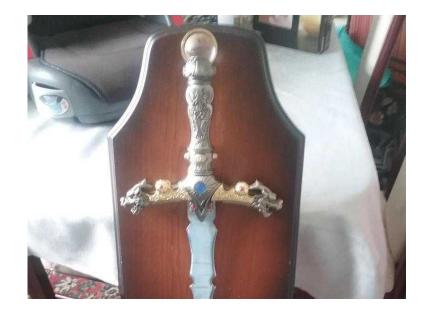

## **Decorative sword (150 GBP)**

Location **East of England, Suffolk** https://www.freeadsz.co.uk/x-547224-z

Comes with a wall plaque. Plaque is 20 inches by 12 in

Sword has 2 dragons heads, and a glass globe on top, very heavy, not a weapon or a toy.

Sword is 42 inches long 10 in from head to head. Nice piece, not sure which film it came from, had in the family for almost 25 years.

Up for £150 but open to

| Decorative                          | sword   |
|-------------------------------------|---------|
| https://www.freeadsz.co.uk/<br>24-z | 'x-5472 |
| Decorative                          | sword   |
| https://www.freeadsz.co.uk/<br>24-z | 'x-5472 |
| Decorative                          | sword   |
| https://www.freeadsz.co.uk          | ×-5472  |
| Decorative                          | sword   |
| https://www.freeadsz.co.uk/<br>24-z | `x-5472 |
| Decorative                          | sword   |
| https://www.freeadsz.co.uk          | ×-5472  |
| Decorative                          | sword   |
| https://www.freeadsz.co.uk          | ×-5472  |
| Decorative                          | sword   |
| https://www.freeadsz.co.uk          | ×-5472  |
| Decorative                          | sword   |
| https://www.freeadsz.co.uk/<br>24-z | 'x-5472 |
| Decorative                          | sword   |
| https://www.freeadsz.co.uk/<br>24-z | 'x-5472 |
| Decorative                          | sword   |
| https://www.freeadsz.co.uk/<br>24-z | ×-5472  |