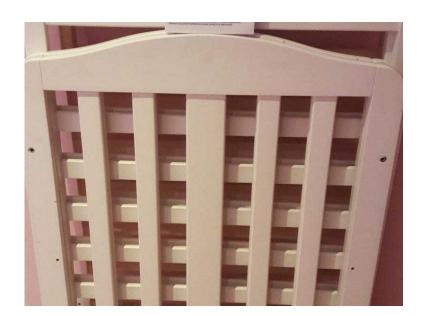

## Mothercare 039Takeley039 Cot with mattress (30 GBP)

Location London, London https://www.freeadsz.co.uk/x-547329-z

Mothercare white wooden 'Takeley' Cot with deluxe safety mattress and washable.

| ittps://wwv                       |  |
|-----------------------------------|--|
| ttps://www.freeadsz.co.uk/<br>9-z |  |
| z.co.uk/                          |  |