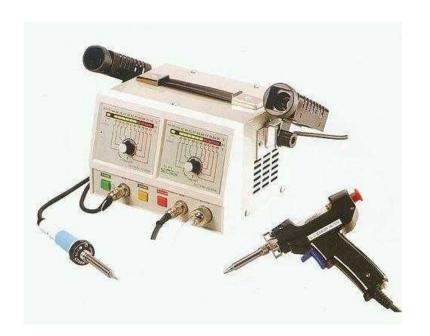

## **SOLDERING DESOLDERING STATION SL-916 21 new desoldering tips (270 GBP)**

East of England, Essex Location https://www.freeadsz.co.uk/x-547362-z

SOLDERING / DESOLDERING STATION SL-916 + 21 new desoldering tips DESOLDERING / SOLDERING STATION SOLOMON SL-916 (NEW, BOXED) ADJUSTABLE TEMPERATURE CONTROLLED SOLDERING STATION

SL-916 is Solomon's top of the line service centre and it will handle virtually all electronic repairs and rework applications.

The SL-916 will simultaneously control temperature either of the soldering iron and desoldering iron Easy cleaning remove the filter by simply turning a knob. The filter tube is made of heat-resistant glass, for a clear view of the suction. Combined powerful suction solder device and high-performance soldering for optimal repair works.