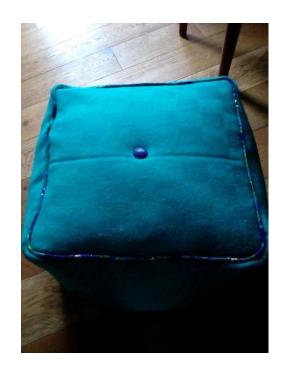

## **Handmade Pouffe (35 GBP)**

Location **West Midlands, Warwickshire** https://www.freeadsz.co.uk/x-547364-z

Handmade new Pouffe. Made in a teal coloured wool mix fabric with a floral piping and filled with polystyrene balls.