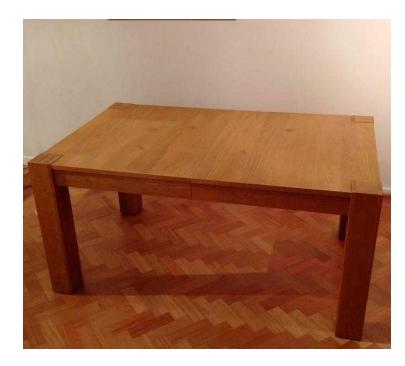

## Harvey039s Strata Solid Oak Extending Dining Table (235 GBP)

Location https://www.freeadsz.co.uk/x-547397-z

South East, Kent

Seats 8-10 people. Excellent condition, always fully covered with table cloth and mats. Table leaves are stored inside the unit, can be used in 3 different sizes: 100 x 160cm (without any leaves) 100 x 200cm (using 1 leave) 100 x 240cm (using 2 leaves) Height is 77cm. Legs can be easily dismantled, Still have the assembly and care instructions. We have the 8 Strata chairs that we may consider selling, matching brown velour style with oak legs, Was going to keep for our 2 new smaller tables, but can discuss selling all or some of them for an additional price. Collection from Borough Green, Sevenoaks, Kent. (TN15)