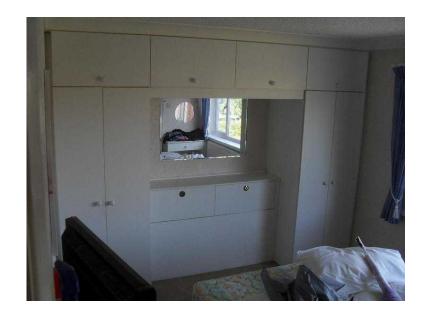

## WHITE MELAMINE FITTED BEDROOM FURNITURE (150 GBP)

East of England, Cambridgeshire Location https://www.freeadsz.co.uk/x-547436-z

CONSTISTING OF....

UNIT 1 - 2 SINGLE WARDROBES, 4 OVERHEAD STORAGE BOXES, 2 BEHIND HEADBOARD STORAGE CUPBOARDS. H 2150mm W 2800mm D 600mm.....

UNIT 2 - 2 SINGLE HALF WARDROBES WITH 12 DRAWERS UNDER .. H 2160mm W 1140mm D 600mm

UNIT 3 - 6 DRAWER CHEST OF DRAWERS ... H 1210mm W 450mm D 330MM

UNIT 4 - DRESSING TABLE WITH SINGLE DRAWER & STOOL H 730mm W 820mm D 330mm.

ALL UNITS ARE IN GOOD CONDITION...... MEASUREMENTS ARE APPROX.

VIEWINGS ARE AVAILBLE

ALL UNITS ARE FITTED - BUYER WILL NEED TO DISMANTLE &

FURNITURE

https://www.freeadsz.co.uk/x-5474 36-z

**FURNITURE** 

FURNITURE