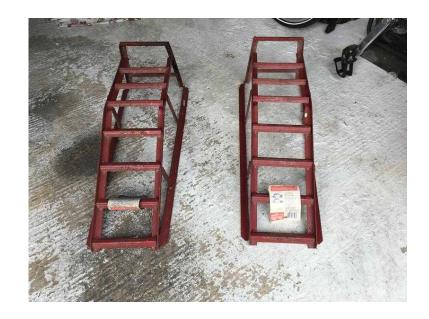

## **Motor ramps (10 GBP)**

Location **East of England, Cambridgeshire** https://www.freeadsz.co.uk/x-547437-z

Vehicle ramps - a pair supporting total weight up to 2000kg. (I don't use them and am getting too old for this caper) £10 ono for the pair