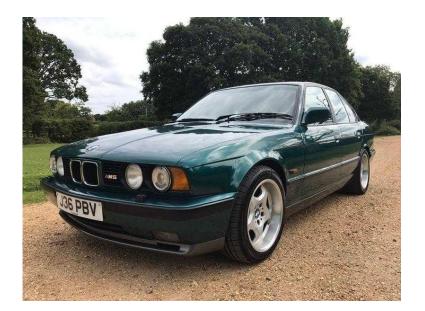

## BMW M5 1992 (14,995 GBP)

Location South West, Dorset https://www.freeadsz.co.uk/x-547449-z

Green, cat N is non structural damage, please call for further information., For out of hours enquiries please call 023 8081 1208 023 8081 12...(click to reveal full phone number), £14