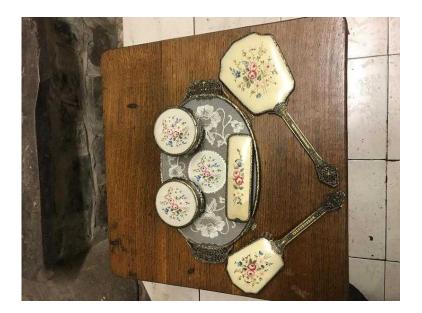

## Vintage vanity set (65 GBP)

Location North, Lancashire https://www.freeadsz.co.uk/x-547454-z

Beautiful vintage vanity set. Consisting of Tray, brushes, mirror, x2 jewellery jars. Would make a lovely gift

This set is filagree brass and is decorated with pretty colourful floral embroidery. All molded patterned glass with matching Art

|            |                     | https://     |                |              | <       |              |                     |              |                     |              | <       | https://     |         | 72.2         |                     | https://     |                     |              |                     |  |
|------------|---------------------|--------------|----------------|--------------|---------|--------------|---------------------|--------------|---------------------|--------------|---------|--------------|---------|--------------|---------------------|--------------|---------------------|--------------|---------------------|--|
| www.freead | <sup>r</sup> intage | www.freead   | <i>'intage</i> | www.freead:  | lintage | www.freead   | <sup>r</sup> intage | www.freead   | <sup>r</sup> intage | www.freead:  | lintage | www.freead   | lintage | www.freead:  | <sup>r</sup> intage | www.freead   | <sup>r</sup> intage | www.freead   | <sup>r</sup> intage |  |
| ~<br>1     | vanity              | sz.co.uk/x-5 | vanity         | sz.co.uk/x-5 | vanity  | sz.co.uk/x-5 | vanity              | sz.co.uk/x-5 | vanity              | sz.co.uk/x-5 | vanity  | sz.co.uk/x-5 | vanity  | sz.co.uk/x-5 | vanity              | sz.co.uk/x-5 | vanity              | sz.co.uk/x-5 | vanity              |  |
| 474        | set                 | 474          | set            | 474          | set     | 474          | set                 | 474          | set                 | 474          | set     | 474          | set     | 474          | set                 | 474          | set                 | 474          | set                 |  |