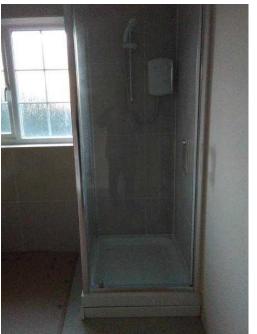

## Shower Enclosure amp Shower Tray (150 GBP)

Showe

Shower

Enclosure

amp Tray

https://www.freeadsz.co.uk/x-5476 24-z

East of England, Bedfordshire Location https://www.freeadsz.co.uk/x-547624-z

Shower Enclosure with Pivotal Door Opening. Never used - as NEW. Very Good Condition Measures 80cm Pivotal Door width - 90cm deep and 185cm (6Feet) high. Shower Tray 80cm \* 90cm Offers considered for the Shower Enclosure and Shower Tray. - Triton Electric Shower Unit available as an Optional Extra. Collection.