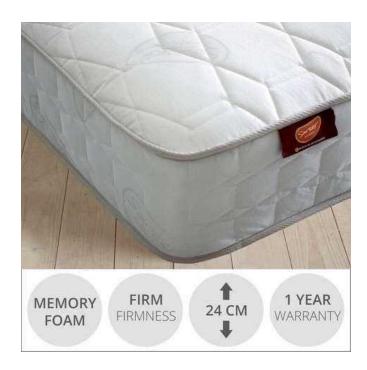

## **King size mattress (99 GBP)**

Location **South West, Hampshire** https://www.freeadsz.co.uk/x-547665-z

Dunelm Matrah orthopaedic memory king size mattress- White , 150x 200 cm, firm. New, package opened,