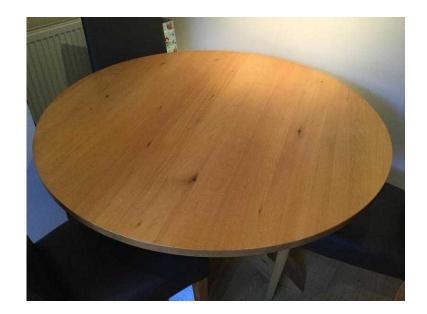

## **Next Solid Oak Dining Table (200 GBP)**

Location **South East, Surrey** https://www.freeadsz.co.uk/x-547758-z

Next Hudson solid oak dining table.

190cm, seats up to six people.

Table can be dismantled for transportation (assembly instructions included). Excellent.