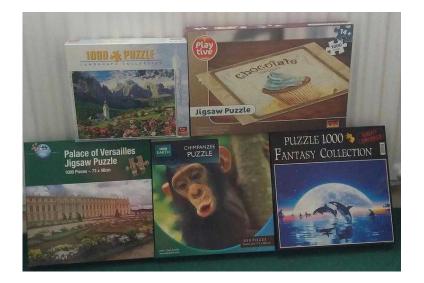

## **JIGSAW PUZZLES (2 GBP)**

Location West Midlands, Staffordshire

https://www.freeadsz.co.uk/x-547801-z

26 JIGSAW PUZZLES.

2000 PIECE - THE BIG FIVE, SEYCHELLES (WITH PUZZLE CONSERVER)

3D 1000 PIECE - BUTTERFLIES AND FLOWERS

1000 PIECE - CANTERBURY NEW ZEALAND, PALACE NEUSCHWANSTEIN, TORONTO (WITH PUZZLE CONSERVE)

1000 PIECE - DOLOMITES KOLFUSCH, PALACE OF VERSAILLES, FANTASY COLLECTION, CHIMPANZEE (BBC EARTH), CHOCOLATE CUPCAKES, PIPERS LULLABY, MORNING ROOM, HAUNTED HOTEL, HAY WAIN, SPIRITS OF THE WEST, OLD CASTLE GARDEN, LUNCHEON OF THE BOATING PARTY, SHIPWRECK, COUNTRY HOUSE, GLORY OF STEAM, HOUSE OF LORDS, FIRESIDE FAIRYTALES, STEAM TRAIN, BEST OF FRIENDS, ALLSORTS.

£2 EACH. DONE ONCE NO MISSING PIECES BOXED AS NEW, GREAT ITEMS FOR CHRISTMAS.