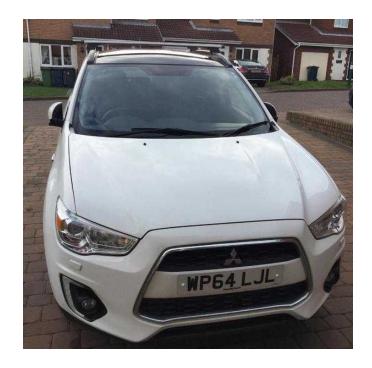

## Mitsubishi Asx 2015 (12,995 GBP)

Location **North, Northumberland** https://www.freeadsz.co.uk/x-548077-z

Mitsubishi asx4 top of the range 19400 miles, 1 previous owner, full Mitsubishi service history, 5 years manufacture warranty, sat nav, reversing camera, black leather, cruise control, and much more, excellent.