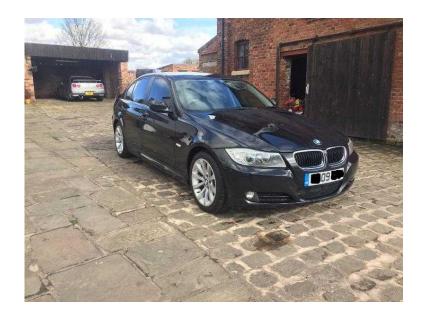

## BMW 3 Series on clearance sale (4,999 GBP)

Location **North, Lancashire** https://www.freeadsz.co.uk/x-548107-z

BMW 3 series 320d in stunning black + very long MOT TIL MID 2018 + New tyres, HPI Clear, Log book (V5C) Certificate available, Good service history, diesel car, Just Fully serviced, NO ANY FAULT, NO ANY ENGINE MANAGEMENT LIGHT ON...etc Original bmw alloy wheels + 2 modern BMW remote controls...etc