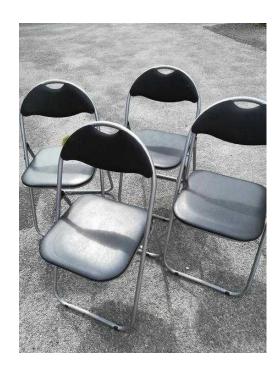

## Chairs (20 GBP)

Location **East Midlands, Nottinghamshire** https://www.freeadsz.co.uk/x-548123-z

These are grey metal framed chairs with a faux leather padded seat and back in black. They fold flat for storage and for traveling with. They come from a smoke and pet free home, are clean and in good.