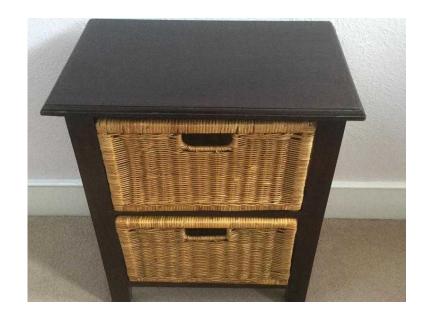

## 2 solid dark wood chests with two wicker drawers per chest (80 GBP)

East of England, Hertfordshire Location https://www.freeadsz.co.uk/x-548269-z

TWO solid dark wood chests of drawers with two wicker drawers per chest. height 66.5cms. Width 35.5cms. Depth of each drawer 21.5cms. have been used, but in very good condition **COLLECTION** 