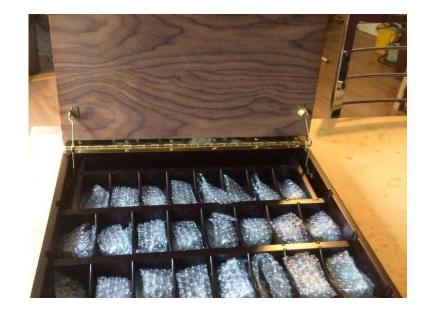

## chess set (200 GBP)

Location London, London https://www.freeadsz.co.uk/x-548280-z

Lord of The Rings chess set made in Pewter and in a case/chess board it is in very good condition and is a collectors