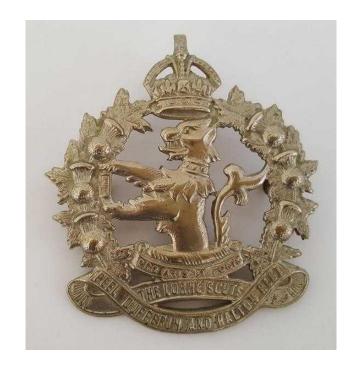

## **LORNE SCOTS Cap Badge (27 GBP)**

Location **East Midlands, Derbyshire** https://www.freeadsz.co.uk/x-548542-z

Canadian Peel, Dufferin & Halton Regiment. This LORNE SCOTS Cap Badge is Original & Genuine, from the Nijmegen (NL) area in 1945. Cap badge is in good condition, with rear lugs intact and