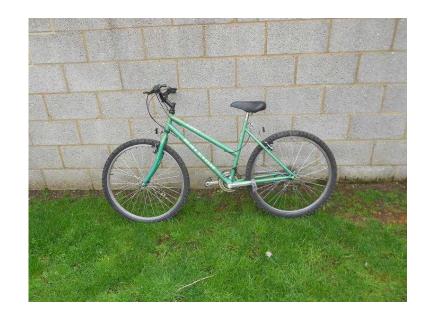

## ladies or girls mountain bike with lights, 15 gears (20 GBP)

Location **South West, Wiltshire** https://www.freeadsz.co.uk/x-548559-z

ladies or girls mountain bike with lights, 15 gears, 26 inch wheels, £20-. no offers. Tel 01793 615918 01793 6159...(click to reveal full phone number)