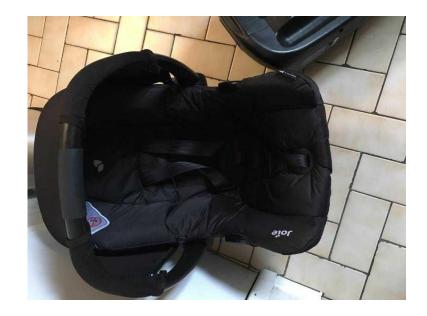

## Joie baby car seat and Joie isofix base (50 GBP)

Location **West Midlands, West Midlands** https://www.freeadsz.co.uk/x-548568-z

joie baby car seat, can be attached to Joie chrome frame and Joie isofix base for the car seat. Good condition few marks here and there but nothing major or to noticeable. &pound