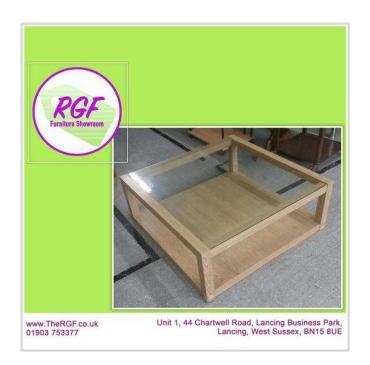

## **SALE NOW ON Glass-Top Coffee Table - Local Delivery 19 (28 GBP)**

Location **South East, West Sussex** https://www.freeadsz.co.uk/x-548693-z

MASSIVE SALE NOW ON Sale Ends 30/9/17 Was £35 Sale price £28

Lovely square coffee table with a glass surface. Has a few small marks, otherwise in good condition.

Measures H35.5cm W94cm D94cm (PC N333)

£19 Postage is the cost of our local delivery service to a ground floor location. For upstairs add £5 per floor. To find out if you are in our area see the last picture

(£19 Local delivery is calculated with a 12 mile radius using postcode BN43 5FD - The £34 delivery area is within a 22 mile radius)