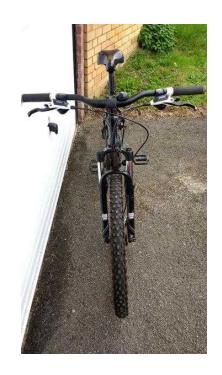

## **Carrera Vegeance Limited Edition Mountain Bike (50 GBP)**

Location **East Midlands, Northamptonshire** https://www.freeadsz.co.uk/x-548699-z

Carrera Vegeance Limited Edition Mountain Bike

18 inch lightweight alloy frame
26 inch XCD White double wall alloy wheels
Quick release front & back wheels
Knobbly tyres, which have had light use due to me swapping these for road tyres
24 speed gears
Rapid fire gear changers
Shimano Hydraulic disc brakes
Dart rock shox front suspension forks

The bike is in fairly good condition, obvious signs of use and wear due to this being used. Frame has a few marks and scratches (from use and where I locked it up), but not as bad as some I have seen as I have tried my best to look after it. Mainly used on the road, very rarely off.