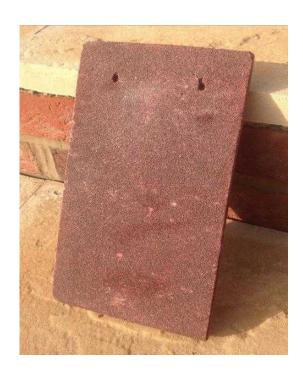

## New unused roof tiles - Redland Natural Red plain tiles (120 GBP)

South East, Berkshire Location https://www.freeadsz.co.uk/x-548704-z

New and unused Redland Roof tiles.

Plain concrete in 'Natural Red' sanded finish

435 standard tiles and 4 extra wide (tile and a half) tiles

Left over from a project so still in packaging

We paid approx. 45p per tile and am selling on for 27p each £120 for the lot or make me an offer

Natural Red plain tiles