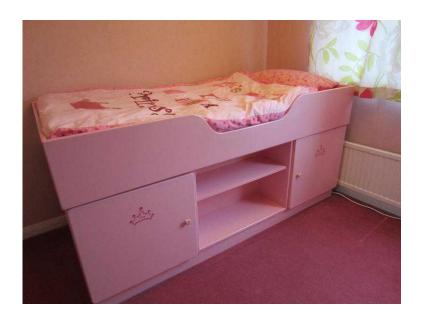

## Children039s Single Cabin Bed with Storage (125 GBP)

Location Wales, South Glamorgan https://www.freeadsz.co.uk/x-548733-z

We have for sale a custom built cabin bed to fit a standard single mattress. The bed consists of two large storage cupboards, a small book case between and a mattress casement on top. The total height of the bed is 940mm making it very easy for young and older children to climb in an out unaided. The bed casement (where the mattress fits) is 2 metres by 1 metre in dimension and fits a single mattress in it, with enough finger space all round to fit sheets etc. As per the photos the cupboards are narrower than the mattress case so providing a gap at the rear to allow access to power sockets or additional storage. The bed is currently painted pink but can be easily changed by painting it in any colour of your choice.

The bed has been designed in a modular form for transporting but uses very simple fittings for locking all the parts securely together. There is no rocket science here so easy to DIY. The mattress case is the largest part and it will require a large vehicle, such as a van or roof rack/ trailer to transport it.

## Dimension:

Bed assembled (max sizes) = 2000mm long x 1000mm wide x 940mm high. Each unit when disassembled: Mattress case = 2000mm x 1000mm x 290mm Plinth = 1950mm x 695mm x 100mm Cupboards x 2 = 595mm x 720mm x 550mm