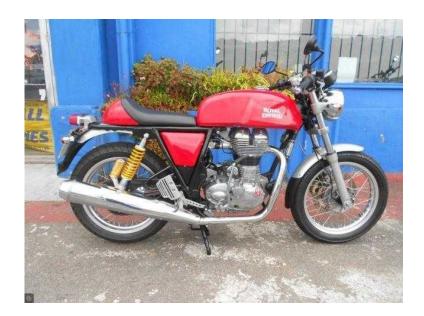

## **Royal Enfield Continental GT 2016 (4,199 GBP)**

Location Wales, Dyfed https://www.freeadsz.co.uk/x-548898-z

Model: CONTINENTAL GT, Engine Size: 535cc, Colour: Red, Year: 2016 66 Reg, Mileage: 352 Miles, Location: JT's Motorcycles, Sales Hotline 01792 461776 01792 4617...(click to reveal full phone number), This is a truly stunning example of the GT Continental bring all the modern advancements to a iconic brand, with its piggy back shocks and drop down bars and Harris frame this Enfield is a amazing ride.FINANCE AND PCP AVAILABLE subject to terms and conditions, JT's Motorcycles, Unit 1, Heol-y-Gors, Cwmbwrla, Swansea, SA5 8LD 01792 461776 01792 4617...(click to reveal full phone number) 01792 463211 01792 4632...(click to reveal full phone number) -Now open 6 days a week, Full Service History, Low Mileage, We can deliver, test rides are