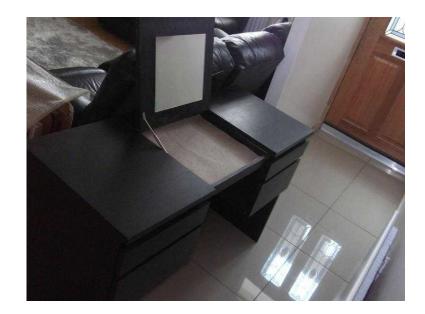

## **Dressing Table (50 GBP)**

Location **South East, Surrey** https://www.freeadsz.co.uk/x-548933-z

Black dressing table in very good condition. Measurements are (L) 125 cm x (w) 50 cm, depth 50 cm. Includes mirror that stands on.